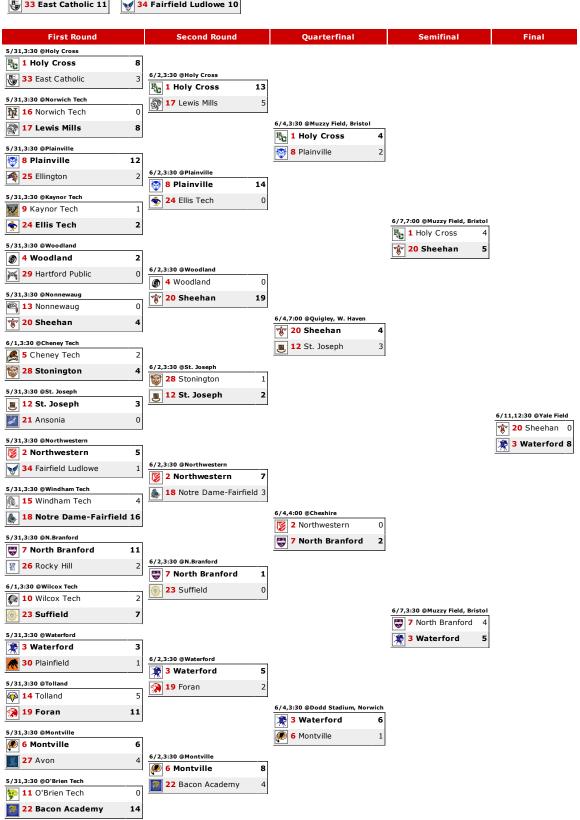

## **CIAC TOURNAMENT BRACKET**

## 2005 Class M Baseball

## 2005 Class M Baseball Rankings

| SCHOOL/TOWN          | RATING | РСТ  | WON | LOST | TIED | TIEBREAKER   |
|----------------------|--------|------|-----|------|------|--------------|
| Holy Cross           |        | .850 | 17  | 3    | 0    |              |
| Northwestern         | 2      | .800 | 16  | 4    | 0    | By Lot       |
| Waterford            | 3      | .800 | 16  | 4    |      | By Lot       |
| Woodland             | 4      | .800 | 16  | 4    | 0    |              |
| Cheney Tech          | 5      | .750 | 15  | 5    | 0    | By Lot       |
| Montville            | 6      | .750 | 15  | 5    | 0    | By Lot       |
| North Branford       | 7      | .750 | 15  | 5    | 0    | Games Played |
| Plainville           | 8      | .750 | 15  | 5    | 0    | Games Played |
| Kaynor Tech          | 9      | .750 | 12  | 4    | 0    |              |
| Wilcox Tech          | 10     | .700 | 14  | 6    | 0    | By Lot       |
| O'Brien Tech         | 11     | .700 | 14  | 6    | 0    | By Lot       |
| St. Joseph           | 12     | .700 | 14  | 6    | 0    | By Lot       |
| Nonnewaug            | 13     | .700 | 14  | 6    | 0    |              |
| Tolland              | 14     | .650 | 13  | 7    | 0    |              |
| Windham Tech         | 15     | .632 | 12  | 7    | 0    |              |
| Norwich Tech         | 16     | .611 | 11  | 7    | 0    |              |
| Lewis Mills          | 17     | .600 | 12  | 8    | 0    | By Lot       |
| Notre Dame-Fairfield | 18     | .600 | 12  | 8    | 0    | By Lot       |
| Foran                | 19     | .600 | 12  | 8    | 0    | By Lot       |
| Sheehan              | 20     | .600 | 12  | 8    | 0    |              |
| Ansonia              | 21     | .550 | 11  | 9    | 0    | By Lot       |
| Bacon Academy        | 22     | .550 | 11  | 9    | 0    |              |
| Suffield             | 23     | .526 | 10  | 9    | 0    |              |
| Ellis Tech           | 24     | .500 | 10  | 10   | 0    | By Lot       |
| Ellington            | 25     | .500 | 10  | 10   | 0    | By Lot       |
| Rocky Hill           | 26     | .500 | 10  | 10   | 0    | Games Played |
| Avon                 | 27     | .500 | 9   | 9    | 0    |              |
| Stonington           | 28     | .450 | 9   | 11   | 0    | By Lot       |
| Hartford Public      | 29     | .450 | 9   | 11   | 0    | By Lot       |
| Plainfield           | 30     | .450 | 9   | 11   | 0    | By Lot       |
| Brookfield           | 31     | .450 | 9   | 11   | 0    | By Lot       |
| Joel Barlow          | 32     | .450 | 9   | 11   | 0    |              |
| East Catholic        | 33     | .400 | 8   | 12   | 0    | By Lot       |
| Fairfield Ludlowe    | 34     | .400 | 8   | 12   | 0    |              |